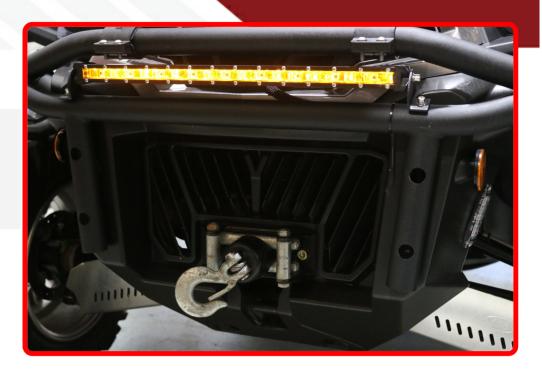

# Product Information

These Hot new LoPro Dual Function LED Light Bars are exactly what you need for the best of both worlds of onroad and offroad. Use the Lo power Amber running marker lights as onroad, and the white hi power LED's as offroad when needed. The Ultra Slim Design is the thinnest in the world, and still puts out more LUX output than most larger dual rows. You will not be disappointed with the performances of this light bar, and you will be turning some heads while driving.