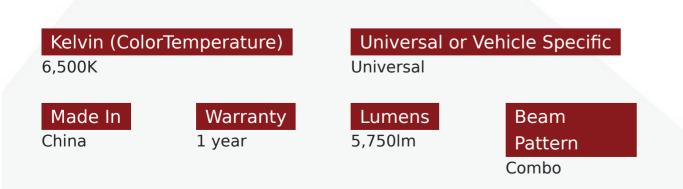

#### RSSBKIT60,RSSBKIT48,1007472

Condition Manufacturer EZ Category New Race Sport Lighting LoPro Series Light Bars Life Expectancy Harmonization Code Universal 8512.20.2080 50,000 hours YES SEMA Product Light Bar Part Type ID 1069 Reverse Polarity Operating Voltage **Current Draw** 10-30VDC Light Bar 5A Wattage Chip Type IP Rating LUX 60-Watts CREE **IP68** 